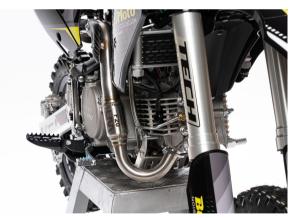

## Bucci Moto âu

| Frame        | 3D CAD designed, high-resistance frame and subframe with motor support box and linkage. MADE IN ITALY                                                            |
|--------------|------------------------------------------------------------------------------------------------------------------------------------------------------------------|
| Swing arm    | Aluminium extruded 7020 with new exclusive design Bucci<br>MADE IN ITALY                                                                                         |
| Linkage      | CNC aluminium 7020 linkage with connected rods and roller cages.<br>MADE IN ITALY                                                                                |
| Front fork   | UPSD Tech Suspension diam.39. Compression setting and anodizing silver CNC fork legs, for double brake disk, 770mm length. MADE IN ITALY                         |
| Triple clamp | New design and wheelbase 170mm. MADE IN ITALY                                                                                                                    |
| Rear shock   | MUPO with CNC body and variable wheelbase. Stem 16mm, chromed piston of 46mm, 3 adjustments. Bearing in the upper part and fork in the lower part MADE IN ITALY. |
| Fuel tank    | New design Bucci tank with retractable cap. MADE IN ITALY                                                                                                        |
| Carburettor  | PE 28 Keihin Replica (original PE 28 on Daytona Anima engine)                                                                                                    |
| Air filter   | Foam air filter DT1                                                                                                                                              |