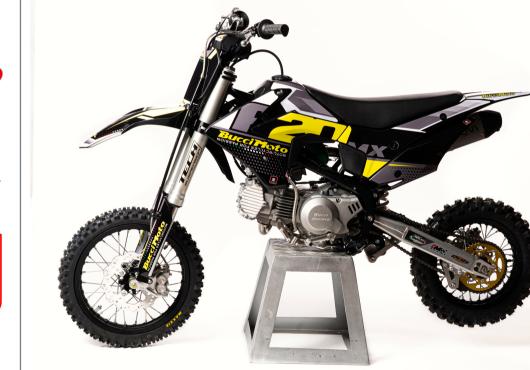

## Bucci Moto âu

| Frame        | 3D CAD designed, high-resistance frame and subframe with motor support box and linkage. MADE IN ITALY                                                            |
|--------------|------------------------------------------------------------------------------------------------------------------------------------------------------------------|
| Swing arm    | Aluminium extruded 7020 with new exclusive design Bucci<br>MADE IN ITALY                                                                                         |
| Linkage      | CNC aluminium 7020 linkage with connected rods and roller cages.<br>MADE IN ITALY                                                                                |
| Front fork   | UPSD Tech Suspension diam.39. Compression setting and anodizing silver CNC fork legs, for double brake disk, 770mm length. MADE IN ITALY                         |
| Triple clamp | New design and wheelbase 170mm. MADE IN ITALY                                                                                                                    |
| Rear shock   | MUPO with CNC body and variable wheelbase. Stem 16mm, chromed piston of 46mm, 3 adjustments. Bearing in the upper part and fork in the lower part MADE IN ITALY. |
| Fuel tank    | New design Bucci tank with retractable cap. MADE IN ITALY                                                                                                        |
| Carburettor  | PE 28 Keihin Replica (original PE 28 on Daytona Anima engine)                                                                                                    |
| Air filter   | Foam air filter DT1                                                                                                                                              |

## <u>Bucci Moto</u> âU

| Ignition       | Electronic with medium flywheel                         |
|----------------|---------------------------------------------------------|
| Transmission   | 4 Speed                                                 |
| Final drive    | 420 DID chain, Pinion and rear sprocket on request      |
| Chain guide    | New design chain guide MADE IN ITALY                    |
| Lubrification  | Wet sump lubrication, Oil filter inside crankcase       |
| Oil radiator   | In aluminium with protection cover                      |
| Clutch         | Multidisc in oil                                        |
| Starting       | Kick start                                              |
| Front brake MX | 210mm disc, Formula radial - 4 pistons<br>MADE IN ITALY |
| Rear brake MX  | 180mm disc, Formula radial - 2 pistons<br>MADE IN ITALY |
| Front wheel MX | Faba aluminium black rim 14"x1.60 MADE IN ITALY         |
| Rear wheel MX  | Faba aluminium black rim 12''x1.60 MADE IN ITALY        |

## <u>Bucci Moto</u> âU

| Tyres MX       | Maxxis - 60/100-14 front and 80/100-12 rear                                      |
|----------------|----------------------------------------------------------------------------------|
| Hub            | CNC hub anodized for Cross<br>MADE IN ITALY                                      |
| Exhaust system | LM Exhaust in aluminium with exclusive Bucci design and carbon cup MADE IN ITALY |
| Handlebar      | Diam 28mm PBR Aluminium black with Neken pad                                     |
| Throttle       | Domino MADE IN ITALY                                                             |
| Clutch perch   | Domino MADE IN ITALY                                                             |
| Seat height    | 830 mm                                                                           |
| Wheelbase      | 1200 mm                                                                          |
| Engine options | Tokawa 160cc, Daytona Anima 190cc                                                |