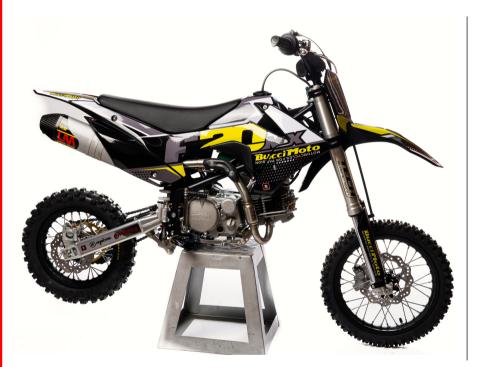

## Bucci Moto âu

| Frame        | 3D CAD designed, high-resistance frame and subframe with motor support box and linkage. MADE IN ITALY                                                            |
|--------------|------------------------------------------------------------------------------------------------------------------------------------------------------------------|
| Swing arm    | Aluminium extruded 7020 with new exclusive design Bucci<br>MADE IN ITALY                                                                                         |
| Linkage      | CNC aluminium 7020 linkage with connected rods and roller cages.<br>MADE IN ITALY                                                                                |
| Front fork   | UPSD Tech Suspension diam.39. Compression setting and anodizing silver CNC fork legs, for double brake disk, 770mm length. MADE IN ITALY                         |
| Triple clamp | New design and wheelbase 170mm. MADE IN ITALY                                                                                                                    |
| Rear shock   | MUPO with CNC body and variable wheelbase. Stem 16mm, chromed piston of 46mm, 3 adjustments. Bearing in the upper part and fork in the lower part MADE IN ITALY. |
| Fuel tank    | New design Bucci tank with retractable cap. MADE IN ITALY                                                                                                        |
| Carburettor  | PE 28 Keihin Replica (original PE 28 on Daytona Anima engine)                                                                                                    |
| Air filter   | Foam air filter DT1                                                                                                                                              |

## <u>Bucci Moto</u> âU

| Ignition       | Electronic with medium flywheel                         |
|----------------|---------------------------------------------------------|
| Transmission   | 4 Speed                                                 |
| Final drive    | 420 DID chain, Pinion and rear sprocket on request      |
| Chain guide    | New design chain guide MADE IN ITALY                    |
| Lubrification  | Wet sump lubrication, Oil filter inside crankcase       |
| Oil radiator   | In aluminium with protection cover                      |
| Clutch         | Multidisc in oil                                        |
| Starting       | Kick start                                              |
| Front brake MX | 210mm disc, Formula radial - 4 pistons<br>MADE IN ITALY |
| Rear brake MX  | 180mm disc, Formula radial - 2 pistons<br>MADE IN ITALY |
| Front wheel MX | Faba aluminium black rim 14"x1.60 MADE IN ITALY         |
| Rear wheel MX  | Faba aluminium black rim 12''x1.60 MADE IN ITALY        |

## <u>Bucci Moto</u> âU

| Tyres MX       | Maxxis - 60/100-14 front and 80/100-12 rear                                      |
|----------------|----------------------------------------------------------------------------------|
| Hub            | CNC hub anodized for Cross<br>MADE IN ITALY                                      |
| Exhaust system | LM Exhaust in aluminium with exclusive Bucci design and carbon cup MADE IN ITALY |
| Handlebar      | Diam 28mm PBR Aluminium black with Neken pad                                     |
| Throttle       | Domino MADE IN ITALY                                                             |
| Clutch perch   | Domino MADE IN ITALY                                                             |
| Seat height    | 830 mm                                                                           |
| Wheelbase      | 1200 mm                                                                          |
| Engine options | Tokawa 160cc, Daytona Anima 190cc                                                |