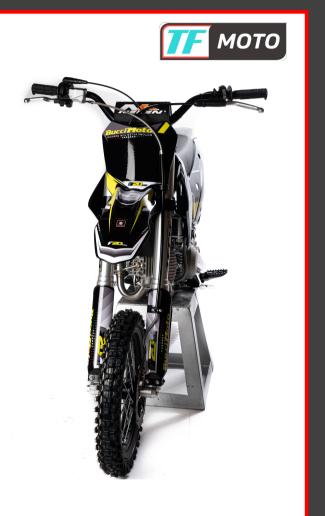

## Bucci Moto âu

| Frame        | 3D CAD designed, high-resistance frame and subframe with motor support box and linkage. MADE IN ITALY                                                            |
|--------------|------------------------------------------------------------------------------------------------------------------------------------------------------------------|
| Swing arm    | Aluminium extruded 7020 with new exclusive design Bucci<br>MADE IN ITALY                                                                                         |
| Linkage      | CNC aluminium 7020 linkage with connected rods and roller cages.<br>MADE IN ITALY                                                                                |
| Front fork   | UPSD Tech Suspension diam.39. Compression setting and anodizing silver CNC fork legs, for double brake disk, 770mm length. MADE IN ITALY                         |
| Triple clamp | New design and wheelbase 170mm. MADE IN ITALY                                                                                                                    |
| Rear shock   | MUPO with CNC body and variable wheelbase. Stem 16mm, chromed piston of 46mm, 3 adjustments. Bearing in the upper part and fork in the lower part MADE IN ITALY. |
| Fuel tank    | New design Bucci tank with retractable cap. MADE IN ITALY                                                                                                        |
| Carburettor  | PE 28 Keihin Replica (original PE 28 on Daytona Anima engine)                                                                                                    |
| Air filter   | Foam air filter DT1                                                                                                                                              |

## <u>Bucci Moto</u> âU

| Ignition       | Electronic with medium flywheel                         |
|----------------|---------------------------------------------------------|
| Transmission   | 4 Speed                                                 |
| Final drive    | 420 DID chain, Pinion and rear sprocket on request      |
| Chain guide    | New design chain guide MADE IN ITALY                    |
| Lubrification  | Wet sump lubrication, Oil filter inside crankcase       |
| Oil radiator   | In aluminium with protection cover                      |
| Clutch         | Multidisc in oil                                        |
| Starting       | Kick start                                              |
| Front brake MX | 210mm disc, Formula radial - 4 pistons<br>MADE IN ITALY |
| Rear brake MX  | 180mm disc, Formula radial - 2 pistons<br>MADE IN ITALY |
| Front wheel MX | Faba aluminium black rim 14"x1.60 MADE IN ITALY         |
| Rear wheel MX  | Faba aluminium black rim 12''x1.60 MADE IN ITALY        |

## <u>Bucci Moto</u> âU

| Tyres MX       | Maxxis - 60/100-14 front and 80/100-12 rear                                      |
|----------------|----------------------------------------------------------------------------------|
| Hub            | CNC hub anodized for Cross<br>MADE IN ITALY                                      |
| Exhaust system | LM Exhaust in aluminium with exclusive Bucci design and carbon cup MADE IN ITALY |
| Handlebar      | Diam 28mm PBR Aluminium black with Neken pad                                     |
| Throttle       | Domino MADE IN ITALY                                                             |
| Clutch perch   | Domino MADE IN ITALY                                                             |
| Seat height    | 830 mm                                                                           |
| Wheelbase      | 1200 mm                                                                          |
| Engine options | Tokawa 160cc, Daytona Anima 190cc                                                |