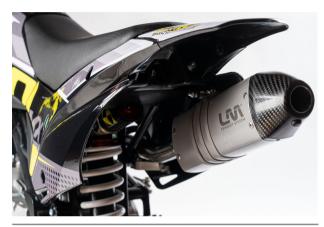

## <u>Bucci Moto</u> âU

| Tyres MX       | Maxxis - 60/100-14 front and 80/100-12 rear                                      |
|----------------|----------------------------------------------------------------------------------|
| Hub            | CNC hub anodized for Cross<br>MADE IN ITALY                                      |
| Exhaust system | LM Exhaust in aluminium with exclusive Bucci design and carbon cup MADE IN ITALY |
| Handlebar      | Diam 28mm PBR Aluminium black with Neken pad                                     |
| Throttle       | Domino MADE IN ITALY                                                             |
| Clutch perch   | Domino MADE IN ITALY                                                             |
| Seat height    | 830 mm                                                                           |
| Wheelbase      | 1200 mm                                                                          |
| Engine options | Tokawa 160cc, Daytona Anima 190cc                                                |